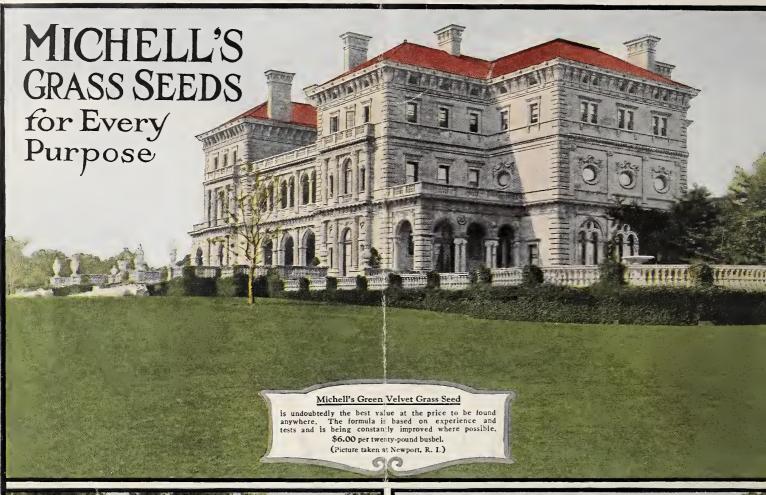

| 100    | 1000   |
|--------------------------------|--------|--------|
| 2 lb. size                     | \$0.60 | \$5.00 |
| 3 lb. size                     | .70    | 5.75   |
| 4 lb. size $1\frac{1}{2}$ lbs. | .75    | 6.50   |

## **ERADO WEED GUN**

As handy as a cane, which it resembles. Fill the reservoir, which holds about 2 quarts of liquid, with some weed destroying preparation, diluted. It will destroy weeds of all kinds in lawns without hurting the grass. Press the sharp point of the gun into the heart of the weed until the flat stay pieces touch the ground, when a quantity sufficient to kill is discharged into the heart of the plant which is destroyed for all time. Galvanized iron. (See cut.) Price, \$1.25. Parcel Post weight, 2 lbs.

ALL PRICES SUBJECT TO MARKET CHANGES







HENRY F. MICHELL CO. 518-516 MARKET ST. PHILA., PA.